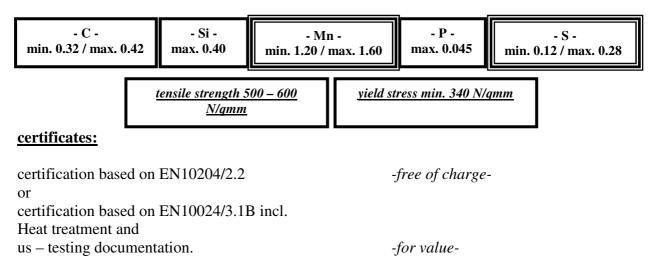

## Chemical composition (cast analysis in %):

ultrasonic inspection based on Stahl- Eisen- Prüfblatt 1921, 2, C, c